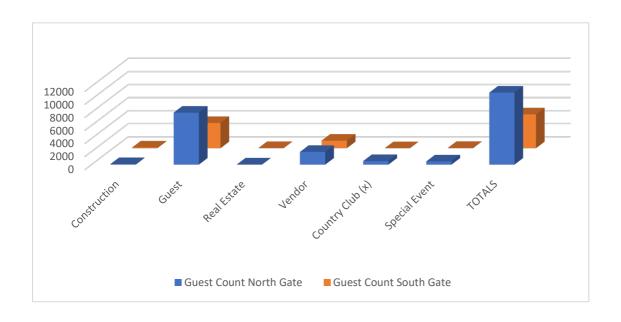

## **Gate Entries by Type**

## November 1-30, 2021

| Pass Type        | Guest Count<br>North Gate | Guest Count<br>South Gate | Count by Pass<br>Type |
|------------------|---------------------------|---------------------------|-----------------------|
| Construction     | 83                        | 102                       | 185                   |
| Guest            | 7,959                     | 3,859                     | 11,818                |
| Real Estate      | 19                        | 22                        | 41                    |
| Vendor           | 1,944                     | 1,157                     | 3,101                 |
| Country Club (x) | 544                       | 3                         | 547                   |
| Special Event    | 487                       | 39                        | 526                   |
| TOTALS           | 11,036                    | 5,182                     | 16,218                |

**Prior Month Totals:** 12,844 5,551 18,395