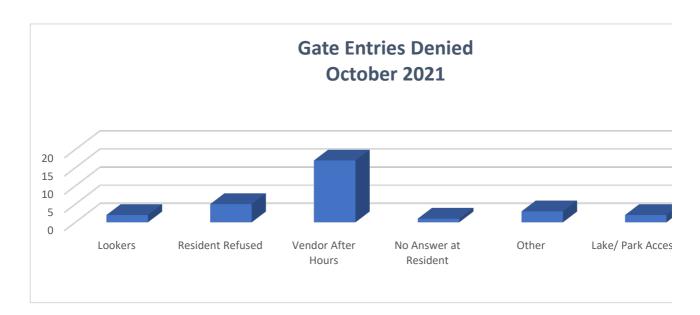

## **Gate Entries Denied November 1-31 2021**

|           |         |          | Vendor |             |       | Lake/  |
|-----------|---------|----------|--------|-------------|-------|--------|
|           |         | Resident | After  | No Answer   |       | Park   |
|           | Lookers | Refused  | Hours  | at Resident | Other | Access |
| All Gates | 2       | 5        | 17     | 1           | 3     | 2      |

**Prior Month Totals:** 9 9 10 1 1 3