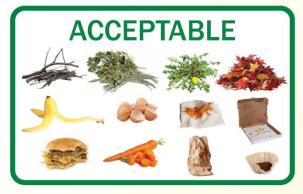

### What's New

- Food Waste must now be recycled by all California Households
- Rancho Murieta Residents will now have to put their food waste and food soiled paper in their Yard Waste cart- Now called the Organics Cart
- Organics Carts will be collected weekly. 26 additional services per year
- New carts will be delivered in 2023 to meet SB1383 color requirements (3 new carts required)

## **STARTING 1/1/2023**

- 1. Food waste can no longer go in the trash. It must now be recycled.
- 2. All Food Waste & Food Soiled Paper must go in your GRAY cart.
- 3. GRAY Cart will be serviced WEEKLY with Trash Cart.
  \*Recycling Cart service remains biweekly\*

The State of California requires all residents to recycle all food and kitchen waste.

Check the Cal-Waste website for more details.

All Rancho Murieta residents shall receive a GRAY CART INFORMATION PACKET in December!