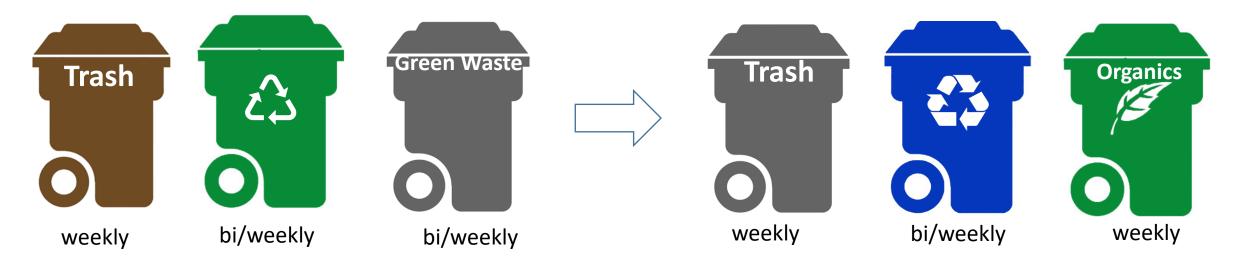

### What's New

- Food Waste must now be recycled by all California Households
- Rancho Murieta Residents will now have to put their food waste and food soiled paper in their Yard Waste cart- Now called the Organics Cart
- Organics Carts will be collected weekly. 26 additional services per year
- New carts will be delivered in 2023 to meet SB1383 color requirements (3 new carts required)

## **SB1383 Compliance**

- Amend all solid waste franchises to include SB1383 compliance
  - Residential food waste collection programs
  - Residential compliance testing (Lid tipping)
  - Cart replacement
  - Weekly collection of organics

# Residential Collection Service for Rancho Murieta Basic Service Change

2 Collection Vehicles

3-4 Collection Vehicles;26 additional services per year

<sup>\*</sup> Continue to Use Current Carts until Spring/Summer of 2023. Gray/Green Organics Serviced Weekly with Trash. Recycling Remains Bi-Weekly.

#### **Graphics on all new Cart Lids**

\*Stickers on current carts until new Carts are delivered