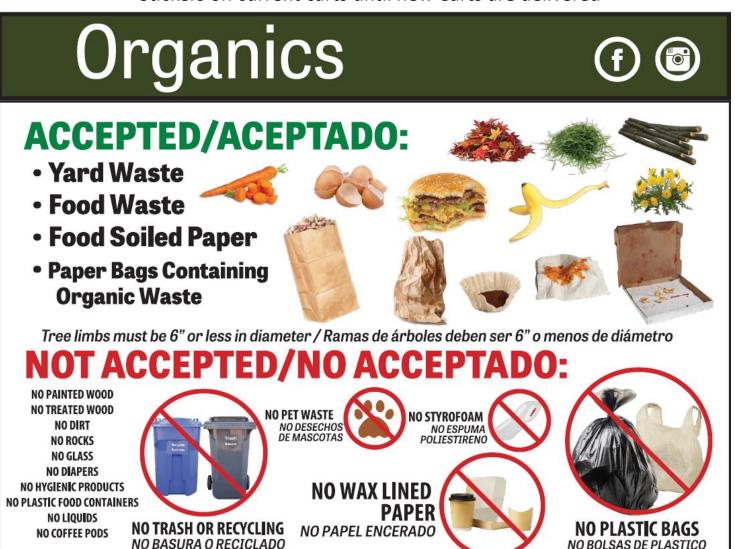

### What's New

- Food Waste must now be recycled by all California Households
- Rancho Murieta Residents will now have to put their food waste and food soiled paper in their Yard Waste cart- Now called the Organics Cart
- Organics Carts will be collected weekly. 26 additional services per year
- New carts will be delivered in 2023 to meet SB1383 color requirements (3 new carts required)

## **STARTING 1/1/2023**

- 1. Food waste can no longer go in the trash. It must now be recycled.
- 2. All Food Waste & Food Soiled Paper must go in your GRAY cart.
- 3. GRAY Cart will be serviced WEEKLY with Trash Cart.
  \*Recycling Cart service remains biweekly\*

The State of California requires all residents to recycle all food and kitchen waste.

Check the Cal-Waste website for more details.

All Rancho Murieta residents shall receive a GRAY CART INFORMATION PACKET in December!