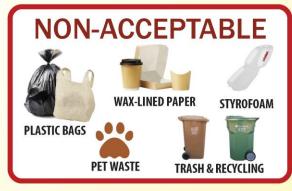

### What's New

- Food Waste must now be recycled by all California Households
- Rancho Murieta Residents will now have to put their food waste and food soiled paper in their Yard Waste cart- Now called the Organics Cart
- Organics Carts will be collected weekly. 26 additional services per year
- New carts will be delivered in 2023 to meet SB1383 color requirements (3 new carts required)

## **STARTING 1/1/2023**

- 1. Food waste can no longer go in the trash. It must now be recycled.
- 2. All Food Waste & Food Soiled Paper must go in your GRAY cart.
- 3. GRAY Cart will be serviced WEEKLY with Trash Cart.
  \*Recycling Cart service remains biweekly\*

The State of California requires all residents to recycle all food and kitchen waste.

Check the Cal-Waste website for more details.

All Rancho Murieta residents shall receive a GRAY CART INFORMATION PACKET in December!